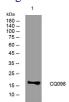

## Images

Western blot analysis of lysates from HCT116 cells, primary antibody was diluted at 1:1000, 4°C overnight