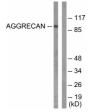

#### Images

Western blot analysis of lysates from Jurkat cells, treated with Etoposide 25uM 60', using Aggrecan (Cleaved-Asp369) Antibody. The lane on the right is blocked with the synthesized peptide.