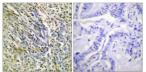

Immunohistochemistry analysis of paraffin-embedded human lung carcinoma tissue, using Aggrecan (Cleaved-Asp369) Antibody. The picture on the right is blocked with the synthesized peptide.

-20°C for one year