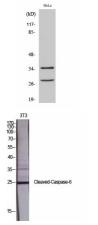

## **Images**

Western Blot analysis of HeLa cells using Cleaved-Caspase-6 p18 (D162) Polyclonal Antibody diluted at 1:1000

Western Blot analysis of various cells using Cleaved-Caspase-6 p18 (D162) Polyclonal Antibody diluted at 1:1000

-- 117

Western blot analysis of lysates from HeLa cells, treated with Etoposide 25uM 60', using Caspase 6 (Cleaved-Asp162) Antibody. The lane on the right is blocked with the synthesized peptide.

Immunohistochemistry analysis of paraffin-embedded human lung carcinoma tissue, using Caspase 6 (Cleaved-Asp162) Antibody. The picture on the right is blocked with the synthesized peptide.