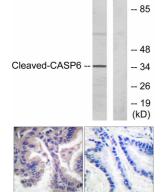

## **Images**

Western Blot analysis of HeLa cells using Cleaved-Caspase-6 p18 (D162) Polyclonal Antibody diluted at 1:1000

Western Blot analysis of various cells using Cleaved-Caspase-6 p18 (D162) Polyclonal Antibody diluted at 1:1000

-- 117

Western blot analysis of lysates from HeLa cells, treated with Etoposide 25uM 60', using Caspase 6 (Cleaved-Asp162) Antibody. The lane on the right is blocked with the synthesized peptide.

Immunohistochemistry analysis of paraffin-embedded human lung carcinoma tissue, using Caspase 6 (Cleaved-Asp162) Antibody. The picture on the right is blocked with the synthesized peptide.