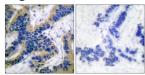

#### **Images**

 $Immun ohistochemistry\ analysis\ of\ paraffin-embedded\ human\ lung\ carcinoma\ tissue,\ using\ Caspase\ 6$  (Cleaved-Asp162) Antibody. The picture on the right is blocked with the synthesized peptide.