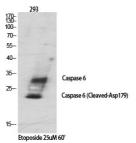

Western blot analysis of lysates from 293 cells, treated with Etoposide 25uM 60', using Caspase 6 (Cleaved-Asp162) Antibody. The lane on the right is blocked with the synthesized peptide.

Western Blot analysis of various cells using Cleaved-Caspase-6 p18 (D179) Polyclonal Antibody diluted at 1:1000