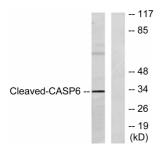

Western blot analysis of lysates from 293 cells, treated with Etoposide 25uM 60', using Caspase 6 (Cleaved-Asp162) Antibody. The lane on the right is blocked with the synthesized peptide.

Western Blot analysis of various cells using Cleaved-Caspase-6 p18 (D179) Polyclonal Antibody diluted at 1:1000

Western Blot analysis of 293 cells using Cleaved-Caspase-6 p18 (D179) Polyclonal Antibody diluted at 1:1000