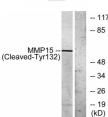

## Images

Western Blot analysis of various cells using Cleaved-MMP-15 (Y132) Polyclonal Antibody

Western blot analysis of lysates from COS7 cells, treated with etoposide 25uM 1h, using MMP15 (Cleaved-Tyr132) Antibody. The lane on the right is blocked with the synthesized peptide.