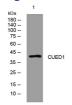

## Images

Storage -20°C for 1 year

Western blot analysis of lysates from KB cells, primary antibody was diluted at 1:1000, 4°C overnight

501 Changsheng S Rd, Nanhu Dist, Jiaxing, Zhejiang, China

Tel: 86 21 31007137 | E-mail: save@bt-laboratory.com | www.bt-laboratory.com