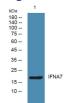

# Images

Western blot analysis of lysates from K562 cells, primary antibody was diluted at 1:1000, 4°C overnight

Storage -20°C for 1 year

501 Changsheng S Rd, Nanhu Dist, Jiaxing, Zhejiang, China Tel: 86 21 31007137 | E-mail: save@bt-laboratory.com | www.bt-laboratory.com