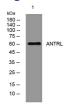

#### Images

Western blot analysis of lysates from A549 cells, primary antibody was diluted at 1:1000, 4°C overnight

Storage -20°C for 1 year

> 501 Changsheng S Rd, Nanhu Dist, Jiaxing, Zhejiang, China Tel: 86 21 31007137 | E-mail: save@bt-laboratory.com | www.bt-laboratory.com