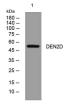

#### Images

Western blot analysis of lysates from HpeG2 cells, primary antibody was diluted at 1:1000, 4°C overnight

Storage -20°C for 1 year

> 501 Changsheng S Rd, Nanhu Dist, Jiaxing, Zhejiang, China Tel: 86 21 31007137 | E-mail: save@bt-laboratory.com | www.bt-laboratory.com