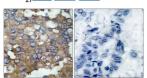

Immunohistochemistry analysis of paraffin-embedded human breast carcinoma tissue, using Src Antibody. The picture on the right is blocked with the synthesized peptide.

Western blot analysis of lysates from HeLa cells, using Src Antibody. The lane on the right is blocked with the synthesized peptide.