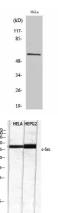

## Images

Western Blot analysis of HeLa cells using c-Src Polyclonal Antibody diluted at 1:2000

Western Blot analysis of HELA HEPG2 using c-Src Polyclonal Antibody diluted at 1:2000

Western Blot analysis of various cells using c-Src Polyclonal Antibody diluted at 1:2000

Western Blot analysis of hela using c-Src Polyclonal Antibody. Antibody was diluted at 1:2000