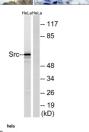

Immunohistochemistry analysis of paraffin-embedded human breast carcinoma tissue, using Src Antibody. The picture on the right is blocked with the synthesized peptide.

Western blot analysis of lysates from HeLa cells, using Src Antibody. The lane on the right is blocked with the synthesized peptide.