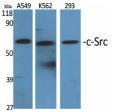

## Images

Western Blot analysis of HeLa cells using c-Src Polyclonal Antibody diluted at 1:2000

Western Blot analysis of HELA HEPG2 using c-Src Polyclonal Antibody diluted at 1:2000

Western Blot analysis of various cells using c-Src Polyclonal Antibody diluted at 1:2000