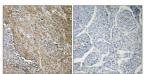

Western Blot analysis of HuvEc cells using CTPS Polyclonal Antibody diluted at 1:500

Western blot analysis of lysate from HUVEC cells, using CTPS antibody.

Immunohistochemical analysis of paraffin-embedded Human lung cancer. Antibody was diluted at  $1:100(4^{\circ} \text{ overnight})$ . High-pressure and temperature Tris-EDTA,pH8.0 was used for antigen retrieval. Negetive contrl (right) obtaned from antibody was pre-absorbed by immunogen peptide.