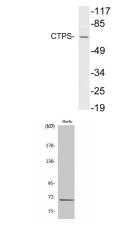

Western Blot analysis of HuvEc cells using CTPS Polyclonal Antibody diluted at 1:500

Western blot analysis of lysate from HUVEC cells, using CTPS antibody.

Immunohistochemical analysis of paraffin-embedded Human lung cancer. Antibody was diluted at  $1:100(4^{\circ} \text{ overnight})$ . High-pressure and temperature Tris-EDTA,pH8.0 was used for antigen retrieval. Negetive contrl (right) obtaned from antibody was pre-absorbed by immunogen peptide.