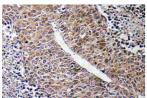

# Images

Western Blot analysis of various cells using CTPS Polyclonal Antibody diluted at 1:500

 $Immun ohistochem is try\ analysis\ of\ CTPS\ antibody\ in\ paraffin-embedded\ human\ liver\ carcinoma$  tissue.