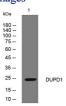

## Images

Western blot analysis of lysates from VEC cells, primary antibody was diluted at 1:1000, 4°C overnight