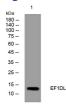

## Images

Storage -20°C for 1 year

Western blot analysis of lysates from Hela cells, primary antibody was diluted at 1:1000, 4°C overnight

501 Changsheng S Rd, Nanhu Dist, Jiaxing, Zhejiang, China

Tel: 86 21 31007137 | E-mail: save@bt-laboratory.com | www.bt-laboratory.com