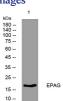

# Images

Western blot analysis of lysates from U2OS cells, primary antibody was diluted at 1:1000, 4°C overnight