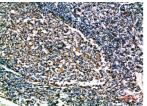

## Images

Immunohistochemical analysis of paraffin-embedded human-thymus, antibody was diluted at 1:200

Immunohistochemical analysis of paraffin-embedded human-tonsil, antibody was diluted at 1:200

Western blot analysis of 293T mouse-kidney lysate, antibody was diluted at 1000. Secondary antibody was diluted at 1:20000

 $Immun ohistochemical\ analysis\ of\ paraffin-embedded\ human-tonsil,\ antibody\ was\ diluted\ at\ 1:200$ 