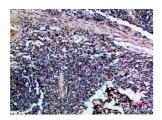

## Images

Immunohistochemical analysis of paraffin-embedded human-thymus, antibody was diluted at 1:200

Immunohistochemical analysis of paraffin-embedded human-tonsil, antibody was diluted at 1:200

Western blot analysis of 293T mouse-kidney lysate, antibody was diluted at 1000. Secondary antibody was diluted at 1:20000