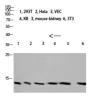

## Images

Immunohistochemical analysis of paraffin-embedded human-thymus, antibody was diluted at 1:200

Immunohistochemical analysis of paraffin-embedded human-tonsil, antibody was diluted at 1:200

Western blot analysis of 293T mouse-kidney lysate, antibody was diluted at 1000. Secondary antibody was diluted at 1:20000