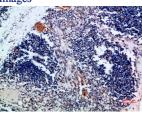

## Images

Immunohistochemical analysis of paraffin-embedded human-thymus, antibody was diluted at 1:200

Immunohistochemical analysis of paraffin-embedded human-tonsil, antibody was diluted at 1:200

Western blot analysis of 293T mouse-kidney lysate, antibody was diluted at 1000. Secondary antibody was diluted at 1:20000