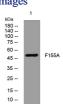

# Images

Western blot analysis of lysates from A431 cells, primary antibody was diluted at 1:1000, 4°C overnight