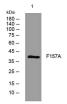

#### Images

Western blot analysis of lysates from HpeG2 cells, primary antibody was diluted at 1:1000, 4°C overnight

Storage -20°C for 1 year

> 501 Changsheng S Rd, Nanhu Dist, Jiaxing, Zhejiang, China Tel: 86 21 31007137 | E-mail: save@bt-laboratory.com | www.bt-laboratory.com