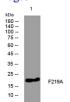

## Images

Western blot analysis of lysates from HpeG2 cells, primary antibody was diluted at 1:1000, 4°C overnight