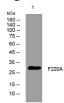

## Images

Western blot analysis of lysates from PC-12 cells, primary antibody was diluted at 1:1000, 4°C overnight

Storage -20°C for 1 year

> 501 Changsheng S Rd, Nanhu Dist, Jiaxing, Zhejiang, China Tel: 86 21 31007137 | E-mail: save@bt-laboratory.com | www.bt-laboratory.com