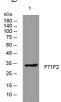

# Images

Western blot analysis of lysates from 293T cells, primary antibody was diluted at 1:1000, 4°C overnight