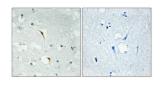

Immunofluorescence analysis of COS7 cells, using RBM6 Antibody. The picture on the right is blocked with the synthesized peptide.

Immunohistochemical analysis of paraffin-embedded Human brain. Antibody was diluted at  $1:100(4^{\circ}$  overnight). High-pressure and temperature Tris-EDTA,pH8.0 was used for antigen retrieval. Negetive contrl (right) obtaned from antibody was pre-absorbed by immunogen peptide.