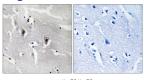

#### **Images**

Immunohistochemistry analysis of paraffin-embedded human brain tissue, using RBM6 Antibody. The picture on the right is blocked with the synthesized peptide.

Western blot analysis of lysates from HUVEC cells, using RBM6 Antibody. The lane on the right is blocked with the synthesized peptide.

Immunofluorescence analysis of COS7 cells, using RBM6 Antibody. The picture on the right is blocked with the synthesized peptide.

Immunohistochemical analysis of paraffin-embedded Human brain. Antibody was diluted at  $1:100(4^{\circ}$  overnight). High-pressure and temperature Tris-EDTA,pH8.0 was used for antigen retrieval. Negetive contrl (right) obtaned from antibody was pre-absorbed by immunogen peptide.