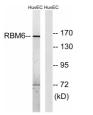

#### **Images**

Immunohistochemistry analysis of paraffin-embedded human brain tissue, using RBM6 Antibody. The picture on the right is blocked with the synthesized peptide.

Western blot analysis of lysates from HUVEC cells, using RBM6 Antibody. The lane on the right is blocked with the synthesized peptide.