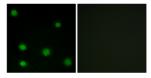

Immunofluorescence analysis of COS7 cells, using RBM6 Antibody. The picture on the right is blocked with the synthesized peptide.

Immunohistochemical analysis of paraffin-embedded Human brain. Antibody was diluted at  $1:100(4^{\circ}$  overnight). High-pressure and temperature Tris-EDTA,pH8.0 was used for antigen retrieval. Negetive contrl (right) obtaned from antibody was pre-absorbed by immunogen peptide.