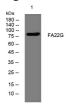

## Images

Western blot analysis of lysates from U2OS cells, primary antibody was diluted at 1:1000, 4°C overnight

Storage -20°C for 1 year

> 501 Changsheng S Rd, Nanhu Dist, Jiaxing, Zhejiang, China Tel: 86 21 31007137 | E-mail: save@bt-laboratory.com | www.bt-laboratory.com