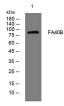

#### Images

Western blot analysis of lysates from HpeG2 cells, primary antibody was diluted at 1:1000, 4°C overnight

Storage -20°C for 1 year

> 501 Changsheng S Rd, Nanhu Dist, Jiaxing, Zhejiang, China Tel: 86 21 31007137 | E-mail: save@bt-laboratory.com | www.bt-laboratory.com