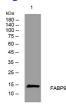

## Images

Storage -20°C for 1 year

Western blot analysis of lysates from KB cells, primary antibody was diluted at 1:1000, 4°C overnight

501 Changsheng S Rd, Nanhu Dist, Jiaxing, Zhejiang, China Tel: 86 21 31007137 | E-mail: save@bt-laboratory.com | www.bt-laboratory.com