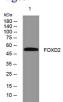

## Images

Western blot analysis of lysates from 293T cells, primary antibody was diluted at 1:1000, 4°C overnight