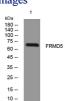

# Images

Western blot analysis of lysates from Jarkat cells, primary antibody was diluted at 1:1000, 4°C overnight