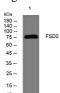

# Images

Western blot analysis of lysates from PC-12 cells, primary antibody was diluted at 1:1000, 4°C overnight