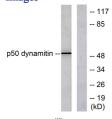

### Images

Western blot analysis of lysates from A549 cells, using p50 Dynamitin Antibody. The lane on the right is blocked with the synthesized peptide.

Western Blot analysis of various cells using Dynactin 2 Polyclonal Antibody diluted at 1:500