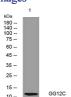

# Images

Western blot analysis of lysates from 293T cells, primary antibody was diluted at 1:1000, 4°C overnight