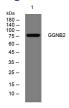

#### Images

Western blot analysis of lysates from HpeG2 cells, primary antibody was diluted at 1:1000, 4°C overnight

Storage -20°C for 1 year

> 501 Changsheng S Rd, Nanhu Dist, Jiaxing, Zhejiang, China Tel: 86 21 31007137 | E-mail: save@bt-laboratory.com | www.bt-laboratory.com