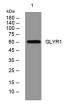

#### Images

Western blot analysis of lysates from CACO2 cells, primary antibody was diluted at 1:1000, 4°C overnight

Storage -20°C for 1 year

> 501 Changsheng S Rd, Nanhu Dist, Jiaxing, Zhejiang, China Tel: 86 21 31007137 | E-mail: save@bt-laboratory.com | www.bt-laboratory.com