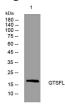

## Images

Storage -20°C for 1 year

Western blot analysis of lysates from MCF-7 cells, primary antibody was diluted at 1:1000, 4°C overnight

501 Changsheng S Rd, Nanhu Dist, Jiaxing, Zhejiang, China

Tel: 86 21 31007137 | E-mail: save@bt-laboratory.com | www.bt-laboratory.com