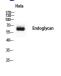

#### Images

Western blot analysis of Hela using Endoglycan antibody. Secondary antibody was diluted at 1:20000