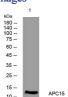

# Images

Western blot analysis of lysates from Jarkat cells, primary antibody was diluted at 1:1000, 4°C overnight