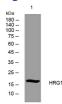

## Images

Western blot analysis of lysates from KB cells, primary antibody was diluted at 1:1000, 4°C overnight

Storage -20°C for 1 year

> 501 Changsheng S Rd, Nanhu Dist, Jiaxing, Zhejiang, China Tel: 86 21 31007137 | E-mail: save@bt-laboratory.com | www.bt-laboratory.com