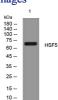

# Images

Western blot analysis of lysates from U2OS cells, primary antibody was diluted at 1:1000, 4°C overnight