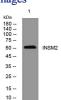

## Images

Western blot analysis of lysates from HpeG2 cells, primary antibody was diluted at 1:1000, 4°C overnight