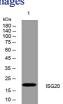

# Images

Western blot analysis of lysates from Hela cells, primary antibody was diluted at 1:1000, 4°C overnight