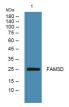

## Images

Western blot analysis of lysates from DU145 cells, primary antibody was diluted at 1:1000, 4° over night