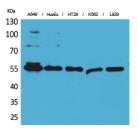

#### **Images**

Western blot analysis of lysate from A549 cells, using FSCN1 Antibody.

Western Blot analysis of A549, HuvEc, HT29, K562, L929 cells using Fascin 1 Polyclonal Antibody. Secondary antibody was diluted at 1:20000