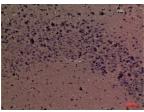

Immunohistochemical analysis of paraffin-embedded rat-brain, antibody was diluted at 1:100

Immunohistochemical analysis of paraffin-embedded mouse-brain, antibody was diluted at 1:100

 $Immun ohistochemical\ analysis\ of\ paraffin-embedded\ mouse-brain,\ antibody\ was\ diluted\ at\ 1:100$ 