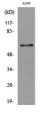

#### **Images**

Western blot analysis of lysate from A549 cells, using FSCN1 Antibody.

Western Blot analysis of A549, HuvEc, HT29, K562, L929 cells using Fascin 1 Polyclonal Antibody. Secondary antibody was diluted at 1:20000