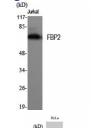

#### **Recommended Dilution**

WB: 1: 500 - 1: 2000 ELISA: 1: 10000

**Images** 

Not yet tested in other applications.

Western Blot analysis of various cells using FBP2 Polyclonal Antibody

Western Blot analysis of HuvEc cells using FBP2 Polyclonal Antibody