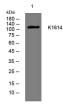

## Images

Western blot analysis of lysates from CACO2 cells, primary antibody was diluted at 1:1000, 4°C overnight

Storage -20°C for 1 year

> 501 Changsheng S Rd, Nanhu Dist, Jiaxing, Zhejiang, China Tel: 86 21 31007137 | E-mail: save@bt-laboratory.com | www.bt-laboratory.com