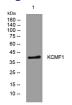

#### Images

Western blot analysis of lysates from MCF-7 cells, primary antibody was diluted at 1:1000, 4°C overnight

Storage -20°C for 1 year

> 501 Changsheng S Rd, Nanhu Dist, Jiaxing, Zhejiang, China Tel: 86 21 31007137 | E-mail: save@bt-laboratory.com | www.bt-laboratory.com