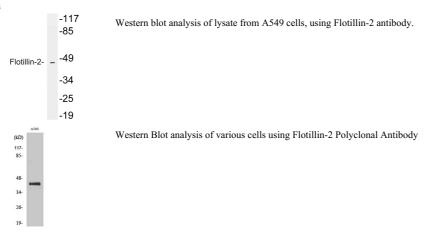

rived from human Flotillin-2. AA range:95-144

Mol wt 41685

Species reactivity Human, Mouse, Rat

Clonality Polyclonal

Recommended application WB, ELISA

Concentration 1 mg/ml

Full name Flotillin-2 Antibody

Synonyms FLOT2; ESA1; M17S1; Flotillin-2; Epidermal surface antigen; ESA; Membrane component chromosome

17 surface marker 1

This product is for research use only, not for use in human, therapeutic or diagnostic procedure.

## Background

Caveolae are small domains on the inner cell membrane involved in vesicular trafficking and signal transduction. FLOT2 encodes a caveolae-associated, integral membrane protein, which is thought to function in neuronal signaling.

## Recommended Dilution

WB: 1: 500 - 1: 2000 ELISA: 1: 10000

Not yet tested in other applications.

#### **Images**



## Storage

-20°C for one year