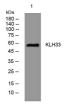

## Images

Storage

Western blot analysis of lysates from Hela cells, primary antibody was diluted at 1:1000, 4°C overnight

-20°C for 1 year

501 Changsheng S Rd, Nanhu Dist, Jiaxing, Zhejiang, China Tel: 86 21 31007137 | E-mail: save@bt-laboratory.com | www.bt-laboratory.com