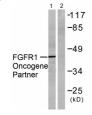

# Images

Western blot analysis of lysates from HepG2 cells, using FGFR1 Oncogene Partner Antibody. The lane on the right is blocked with the synthesized peptide.

Immunohistochemistry analysis of paraffin-embedded human breast carcinoma tissue, using FGFR1 Oncogene Partner Antibody. The picture on the right is blocked with the synthesized peptide.