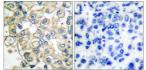

# Images

Western blot analysis of lysates from HepG2 cells, using FGFR1 Oncogene Partner Antibody. The lane on the right is blocked with the synthesized peptide.

Immunohistochemistry analysis of paraffin-embedded human breast carcinoma tissue, using FGFR1 Oncogene Partner Antibody. The picture on the right is blocked with the synthesized peptide.