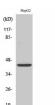

ins the N-terminal leucine-rich region of this encoded protein fused to the catalytic domain of FGFR1. Alterations in this gene may also be associated with Crohn's disease, Graves' disease, and vitiligo. Alternatively spliced transcript variants that encode different proteins have been identified.

## Recommended Dilution

WB: 1: 500 - 1: 2000 IHC: 1: 100 - 1: 300 IF: 1: 200 - 1: 1000 ELISA: 1: 10000

Not yet tested in other applications.

# Images



Western blot analysis of lysates from HepG2 cells, using FGFR1 Oncogene Partner Antibody. The lane on the right is blocked with the synthesized peptide.



Immunohistochemistry analysis of paraffin-embedded human breast carcinoma tissue, using FGFR1 Oncogene Partner Antibody. The picture on the right is blocked with the synthesized peptide.



Western Blot analysis of various cells using FOP Polyclonal Antibody

# Storage

-20°C for one year

 $501\ Changsheng\ S\ Rd,\ Nanhu\ Dist,\ Jiaxing,\ Zhejiang,\ China$  Tel: 86 21 31007137 | E-mail: save@bt-laboratory.com | www.bt-laboratory.com