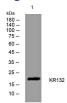

#### Images

Western blot analysis of lysates from HpeG2 cells, primary antibody was diluted at 1:1000, 4°C overnight

Storage -20°C for 1 year

> 501 Changsheng S Rd, Nanhu Dist, Jiaxing, Zhejiang, China Tel: 86 21 31007137 | E-mail: save@bt-laboratory.com | www.bt-laboratory.com