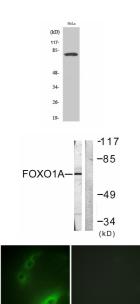

Western blot analysis of lysates from HeLa cells, treated with Serum 20% 15', using FOXO1A

Antibody. The lane on the right is blocked with the synthesized peptide.

Western Blot analysis of HeLa cells using FoxO1A Polyclonal Antibody diluted at 1:1000

Immunofluorescence analysis of HUVEC cells, using FOXO1A Antibody. The picture on the right is blocked with the synthesized peptide.