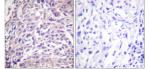

## Images

Western Blot analysis of various cells using FoxO1A Polyclonal Antibody diluted at 1:1000

Immunohistochemistry analysis of paraffin-embedded human breast carcinoma tissue, using FOXO1A Antibody. The picture on the right is blocked with the synthesized peptide.