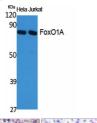

## Images

Western Blot analysis of various cells using FoxO1A Polyclonal Antibody diluted at 1:1000

Immunohistochemistry analysis of paraffin-embedded human breast carcinoma tissue, using FOXO1A Antibody. The picture on the right is blocked with the synthesized peptide.