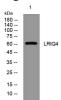

# **Images**

Western blot analysis of lysates from MDA-MB cells, primary antibody was diluted at 1:1000, 4°C overnight