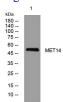

# Images

Western blot analysis of lysates from HpeG2 cells, primary antibody was diluted at 1:1000, 4°C overnight